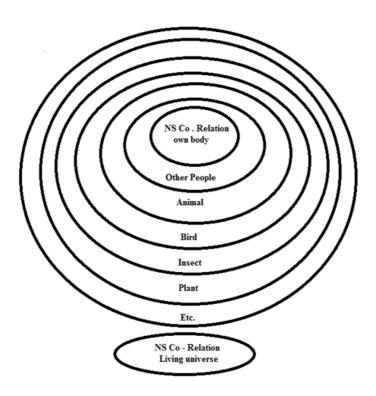

### 3.2.3 Natural scientific Co – relation in following picture below between

/ Every personality and her or his own body / every personality and other people / every personality and other natural beings

# Based on every creatures Natural scientific Essence (WVLMSFTA etc.) or software and Natural scientific using of their properties.

- / Personality's Non-physical thought, by using
- / Non physical different properties leads to
- / the aimed physical or intellectual acts and changes in own body, in other people, other creatures.